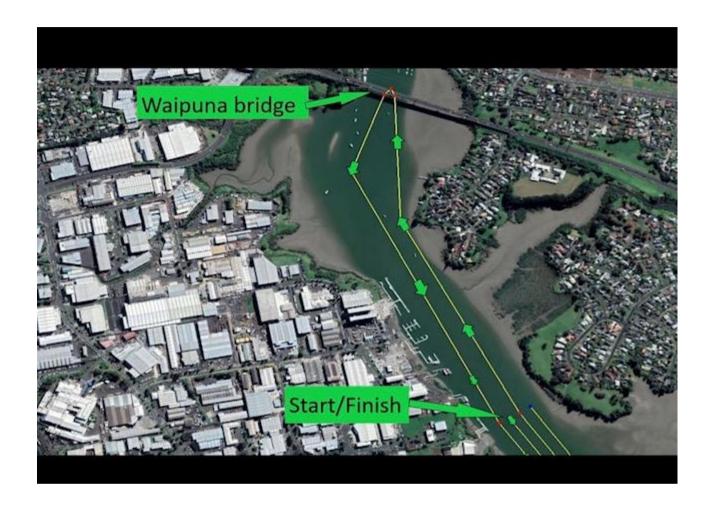

e to Covid for tracing purposes if needed you will need to see your club rep for registrations

#### **Event location:**

Ian Shaw Park, 252A Panama Road, Mt Wellington, Auckland – parking is very limited – please park on road if unable to park in venue

#### **Event start time**:

6AM – set up 7:30AM - Registrations & safety checks 8:15AM - Briefing 8.30AM - Race starts – seniors 15ks 10.30am – All Juniors/Novice

All entries are online, and you will need to see your club rep for registrations

Cost: Seniors: \$20pp & Juniors/Novice - \$10pp

#### **Event outline:**

Racing must start on time 8.30am to take advantage of the High Tides

W6 - Novice/Junior 8k course and Senior 15k course

Race Director will go through course on day

Fundraising stalls will be onsite

# **Course outline:**