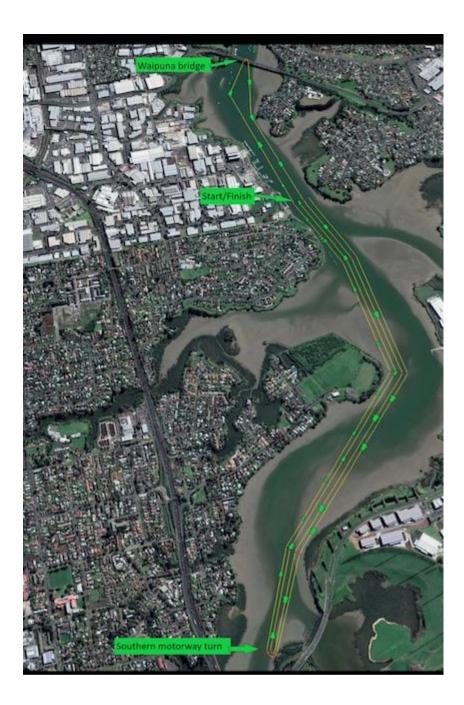

to Covid for tracing purposes if needed you will need to see your club rep for registrations

#### **Event location:**

Ian Shaw Park, 252A Panama Road, Mt Wellington, Auckland – parking is very limited – please park on road if unable to park in venue

#### **Event start time**:

6AM – set up 7:30AM - Registrations & safety checks 8:15AM - Briefing 8.30AM - Race starts – seniors 15ks 10.30am – All Juniors/Novice

All entries are online, and you will need to see your club rep for registrations

Cost: Seniors: \$20pp & Juniors/Novice - \$10pp

#### **Event outline:**

Racing must start on time 8.30am to take advantage of the High Tides

W6 - Novice/Junior 8k course and Senior 15k course

Race Director will go through course on day

Fundraising stalls will be onsite

# **Course outline:**